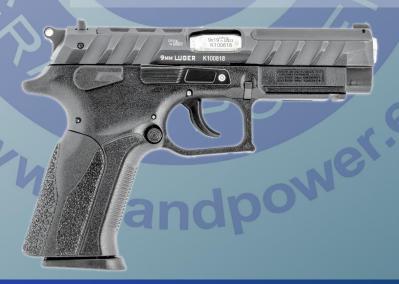

## **Mk23**

GRAND POWER K100, corner stone of GP production line and first model ever produced is now better than ever in all new Mk23 version!

As all 9mm pistols of our production, the K100 is equipped with rotational barrel, unique design which significantly improves recoil pattern of the gun.

Chambered in standard 9x19 caliber, this pistol boasts state of the art design with pronounced cocking serrations in rear and front for easy manipulation in harsh conditions or with gloves. Red dot ready slide allows for mounting of red dot sight for fast target acquisition, four different pattern mounting plates are included in the package), positive safeties and fully ambidextrous controls.

Polymer handle contains steel internal frame which integrates all moving parts. Pistol comes standard with four backstraps of different shapes and sizes to accommodate all hands.

Wide range of equipment and parts that allow for customization of each pistol are available separately.