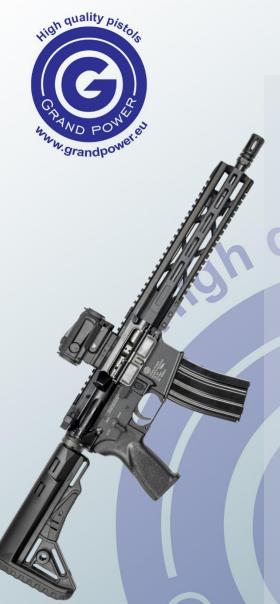

## **GRAND POWER M4**

The GP M4 is a robust, reliable, direct impingement operated, select fire rifle chambered in popular 5,56×45 NATO calibre.

M4 platform offers wide range of accessories and significant modularity options. Robust and reliable design made of top-quality materials, using most advanced technologies and state of the art tools. Popular classic features are accompanied by modern additions, such as free-floated handguard with M-LOK slots and accessory rails for accessories. GRAND POWER proprietary grip offers maximum comfort and secure grip in any conditions. Multi-position collapsible stock offers length of pull adjustments. Optional GP muzzle device increases controllability of the weapon, especially in fully automatic mode.

GP M4 rifle is compatible with regular M4/AR-15 magazines and is equipped with case deflector, dust cover and forward assist. Version with ambidextrous controls is also available on demand. The M4 is a standard direct impingement operated rifle available in several length variants, with barrel lengths of 11". 14,5", 16,5". 18" and 20".