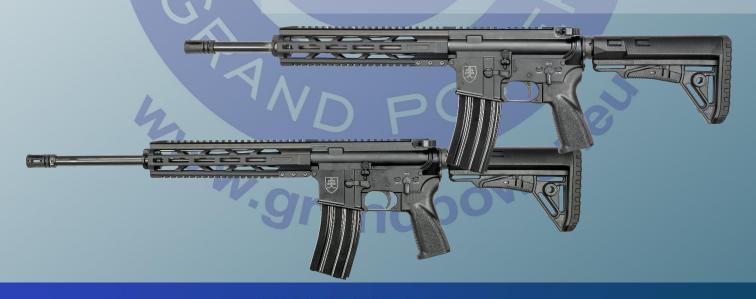

## **GRAND POWER M4**

The GP M4 is a robust, reliable, direct impingement operated, select fire rifle chambered in popular 5,56×45 NATO calibre.

M4 platform offers wide range of accessories and significant modularity options. Robust and reliable design made of top-quality materials, using most advanced technologies and state of the art tools. Popular classic features are accompanied by modern additions, such as free-floated handguard with M-LOK slots and accessory rails for accessories. GRAND POWER proprietary grip offers maximum comfort and secure grip in any conditions. Multi-position collapsible stock offers length of pull adjustments. Optional GP muzzle device increases controllability of the weapon, especially in fully automatic mode.

GP M4 rifle is compatible with regular M4/AR-15 magazines and is equipped with case deflector, dust cover and forward assist. Version with ambidextrous controls is also available on demand. The M4 is a standard direct impingement operated rifle available in several length variants, with barrel lengths of 11". 14,5", 16,5". 18" and 20".